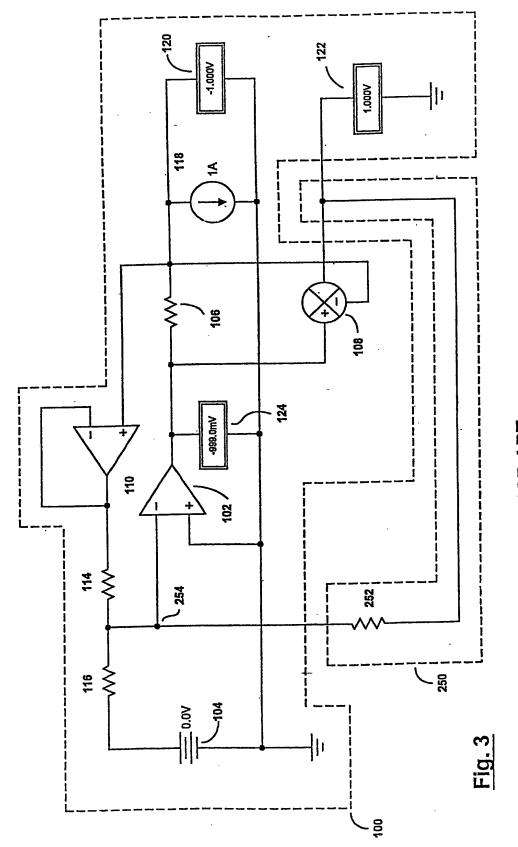

This Page Is Inserted by IFW Operations and is not a part of the Official Record

## **BEST AVAILABLE IMAGES**

Defective images within this document are accurate representations of the original documents submitted by the applicant.

Defects in the images may include (but are not limited to):

- BLACK BORDERS
- TEXT CUT OFF AT TOP, BOTTOM OR SIDES
- FADED TEXT
- ILLEGIBLE TEXT
- SKEWED/SLANTED IMAGES
- COLORED PHOTOS
- BLACK OR VERY BLACK AND WHITE DARK PHOTOS
- GRAY SCALE DOCUMENTS

## **IMAGES ARE BEST AVAILABLE COPY.**

## As rescanning documents *will not* correct images, please do not report the images to the Image Problem Mailbox.







Fig. 1C





Fig. 2











.



Fig. 5









ż

Fig. 8B

(V) agetio V











,

Fig. 11B